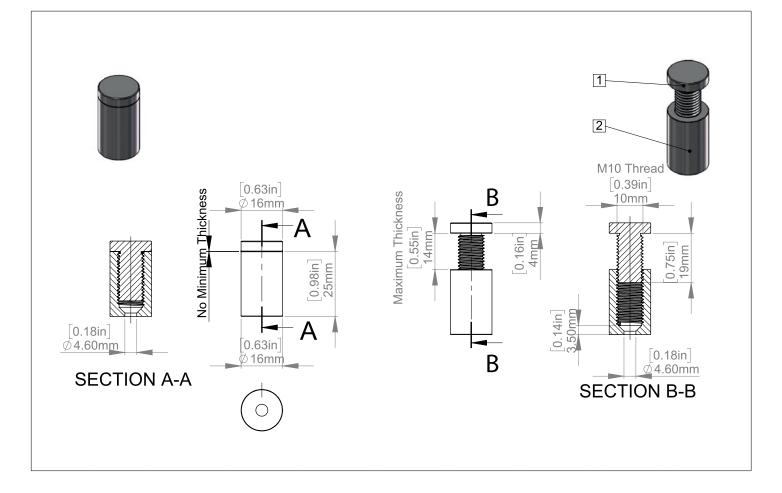

#### Package Includes

- 2 x Acrylics4 x Standoffs
- ► 4 x Screws and Anchors
- ▶ 1x Drill Template
- ▶ 1x Instruction Guide

| Standoffs                      | AS16-30SL                                                                                                      | AS16-30BK | AS16-30GD          | AS16-30BR                                 | SBLS16-30   | SBLP16-30 |  |  |
|--------------------------------|----------------------------------------------------------------------------------------------------------------|-----------|--------------------|-------------------------------------------|-------------|-----------|--|--|
| Diameters                      | 5/8" ( 16mm )                                                                                                  |           | Distance From Wall |                                           | 1" ( 25mm ) |           |  |  |
| Material Thickness<br>Accepted | Between ( 0'' and 9/16'' )                                                                                     |           | Thread Metric M10  |                                           |             |           |  |  |
| Aluminum                       | <ul> <li>Silver Anodized</li> <li>Black Anodized</li> <li>Champagne Anodized</li> <li>Gold Anodized</li> </ul> |           | Sto                | Stainless Steel  ► Satin Brush ► Polished |             | ed        |  |  |
| Washers                        | No <b>Washers</b>                                                                                              |           |                    |                                           | x8          |           |  |  |