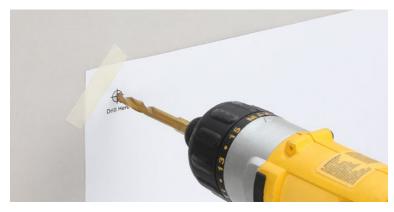

## **Installation Steps**

Directions

Place template on wall with tape. Make sure that template is level. Mark the hole locations.

2 Drill a 1/4" hole in to the wall where marks were made.

Insert supplied anchors into the wall.