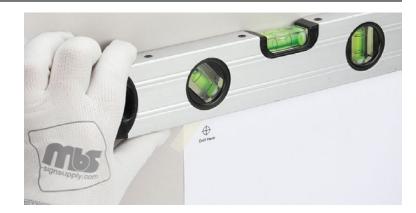

## **Installation Steps**

Directions

Place template on wall with tape. Make sure that template is level. Mark the hole locations.

2 Drill a 1/4" hole in to the wall where marks were made.

Insert supplied anchors into the wall.