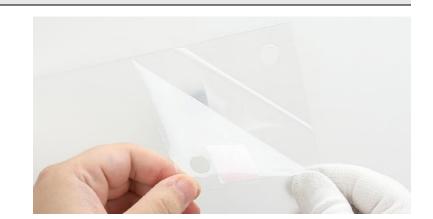

## **Installation Steps**

Directions

Remove plastic film from the back of the panels.
Center your image onto one of the panels and sandwich the second panel on top of the image making sure all of the edges and holes are aligned.