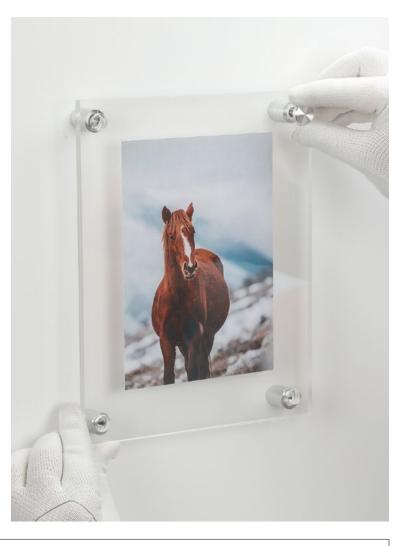

Place the sandwiched panels over the standoff barrels, insert the screw caps through the holes and into the barrels. Hand tighten the screw caps to secure both the panels and image in place.

This document and the product mentioned in reference are the exclusive property of MBS-Standoffs, they can not be used, reproduced, disclosed or disclosed without prior authorization!