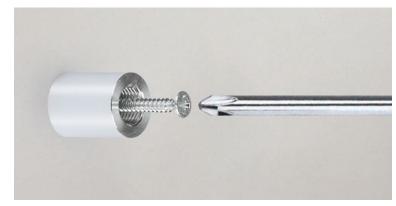

Place the sandwiched panels over the standoff barrels, insert the screw caps through the holes and into the barrels. Hand tighten the screw caps to secure both the panels and image in place.

This document and the product mentioned in reference are the exclusive property of MBS-Standoffs, they can not be used, reproduced, disclosed or disclosed without prior authorization!