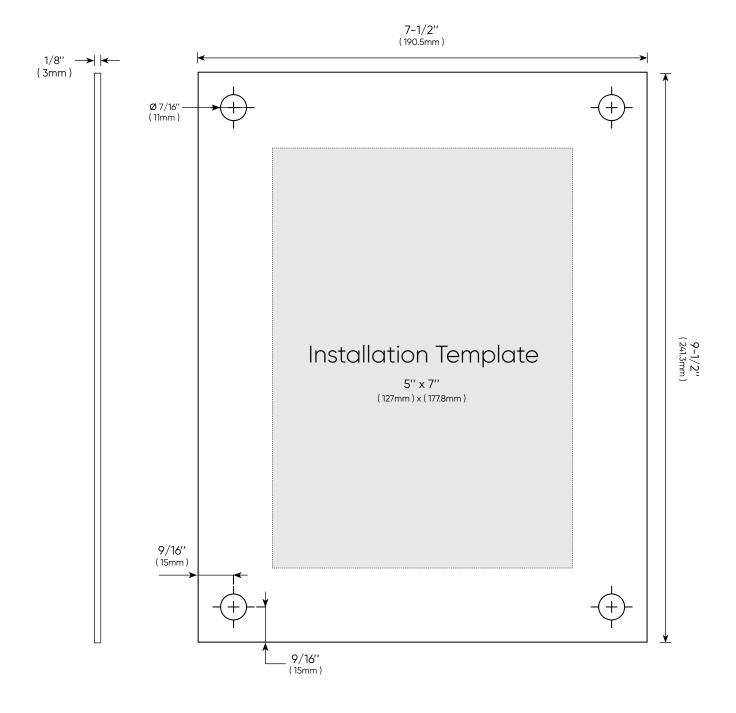

mbs-standoffs.com sales@mbs-standoffs.com +1 (813) 938-6025 5046 W Linebaugh Ave, Tampa, FL 33624

 Acrylics
 WAC0507-C

 Frame Width
 7-1/2" (190.5mm)
 Frame Height
 9-1/2" (241.3mm)

 Insert Width
 5" (127mm)
 Insert Height
 7" (177.8mm)

 Top Thickness
 1/8" (3mm)
 Bottom Thickness
 1/8" (3mm)

 Pre-Drill Holes
 4 x Ø 7/16" (11mm)
 Finish
 All edge polished Ultra-Fine

+1 (813) 938-6025

sales@mbs-standoffs.com

mbs-standoffs.com

5046 W Linebaugh Ave, Tampa, FL 33624