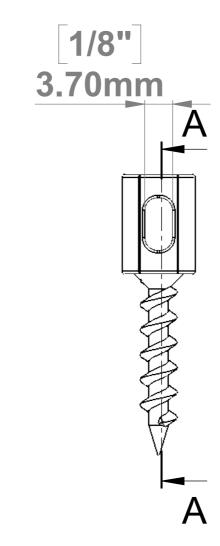

| Title: TNH***                                                                                                                                                                                                                                                                                                                                                                                                                                                                                                                                                                                                                                                                                                                                                                                                                                                                                                                                                                                                                                                                                                                                                                                                                                                                                                                                                                                                                                                                                                                                                                                                                                                                                                                                                                                                                                                                                                                                                                                                                                                                                                                  |                                                                                     |                   | Scale : 5:1              | Mbs R&D   |      |
|--------------------------------------------------------------------------------------------------------------------------------------------------------------------------------------------------------------------------------------------------------------------------------------------------------------------------------------------------------------------------------------------------------------------------------------------------------------------------------------------------------------------------------------------------------------------------------------------------------------------------------------------------------------------------------------------------------------------------------------------------------------------------------------------------------------------------------------------------------------------------------------------------------------------------------------------------------------------------------------------------------------------------------------------------------------------------------------------------------------------------------------------------------------------------------------------------------------------------------------------------------------------------------------------------------------------------------------------------------------------------------------------------------------------------------------------------------------------------------------------------------------------------------------------------------------------------------------------------------------------------------------------------------------------------------------------------------------------------------------------------------------------------------------------------------------------------------------------------------------------------------------------------------------------------------------------------------------------------------------------------------------------------------------------------------------------------------------------------------------------------------|-------------------------------------------------------------------------------------|-------------------|--------------------------|-----------|------|
|                                                                                                                                                                                                                                                                                                                                                                                                                                                                                                                                                                                                                                                                                                                                                                                                                                                                                                                                                                                                                                                                                                                                                                                                                                                                                                                                                                                                                                                                                                                                                                                                                                                                                                                                                                                                                                                                                                                                                                                                                                                                                                                                |                                                                                     |                   | Sizes : Letter Landscape | Customer: |      |
| ila da la compania de la compania del compania de la compania de la compania del compania | Mbs Standoffs<br>5046 W Linebaugh Ave<br>Tampa, FL 33624<br>USA<br>1 (813) 938-6025 | Material:         | Finish                   | Qty:      | Rep: |
|                                                                                                                                                                                                                                                                                                                                                                                                                                                                                                                                                                                                                                                                                                                                                                                                                                                                                                                                                                                                                                                                                                                                                                                                                                                                                                                                                                                                                                                                                                                                                                                                                                                                                                                                                                                                                                                                                                                                                                                                                                                                                                                                |                                                                                     | N°programme laser | N°prog. Mécanum.         | N° Plan:  |      |