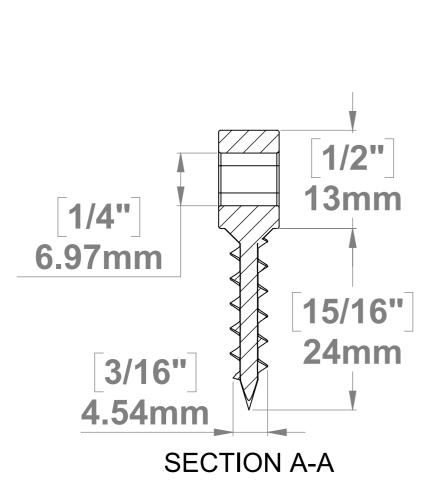

| Title: TNH***                                                                                                                                                                                                                                                                                                                                                                                                                                                                                                                                                                                                                                                                                                                                                                                                                                                                                                                                                                                                                                                                                                                                                                                                                                                                                                                                                                                                                                                                                                                                                                                                                                                                                                                                                                                                                                                                                                                                                                                                                                                                                                                  |                                                                                     |                   | Scale : 5:1              | Mbs R&D   |      |
|--------------------------------------------------------------------------------------------------------------------------------------------------------------------------------------------------------------------------------------------------------------------------------------------------------------------------------------------------------------------------------------------------------------------------------------------------------------------------------------------------------------------------------------------------------------------------------------------------------------------------------------------------------------------------------------------------------------------------------------------------------------------------------------------------------------------------------------------------------------------------------------------------------------------------------------------------------------------------------------------------------------------------------------------------------------------------------------------------------------------------------------------------------------------------------------------------------------------------------------------------------------------------------------------------------------------------------------------------------------------------------------------------------------------------------------------------------------------------------------------------------------------------------------------------------------------------------------------------------------------------------------------------------------------------------------------------------------------------------------------------------------------------------------------------------------------------------------------------------------------------------------------------------------------------------------------------------------------------------------------------------------------------------------------------------------------------------------------------------------------------------|-------------------------------------------------------------------------------------|-------------------|--------------------------|-----------|------|
|                                                                                                                                                                                                                                                                                                                                                                                                                                                                                                                                                                                                                                                                                                                                                                                                                                                                                                                                                                                                                                                                                                                                                                                                                                                                                                                                                                                                                                                                                                                                                                                                                                                                                                                                                                                                                                                                                                                                                                                                                                                                                                                                |                                                                                     |                   | Sizes : Letter Landscape | Customer: |      |
| ila da la compania de la compania del compania de la compania de la compania del compania | Mbs Standoffs<br>5046 W Linebaugh Ave<br>Tampa, FL 33624<br>USA<br>1 (813) 938-6025 | Material:         | Finish                   | Qty:      | Rep: |
|                                                                                                                                                                                                                                                                                                                                                                                                                                                                                                                                                                                                                                                                                                                                                                                                                                                                                                                                                                                                                                                                                                                                                                                                                                                                                                                                                                                                                                                                                                                                                                                                                                                                                                                                                                                                                                                                                                                                                                                                                                                                                                                                |                                                                                     | N°programme laser | N°prog. Mécanum.         | N° Plan:  |      |