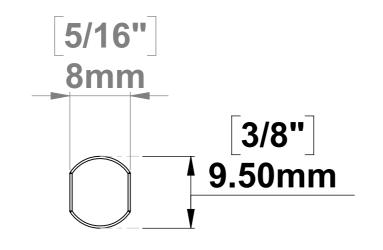

| Title: TNH***                                                                                                                                                                                                                                                                                                                                                                                                                                                                                                                                                                                                                                                                                                                                                                                                                                                                                                                                                                                                                                                                                                                                                                                                                                                                                                                                                                                                                                                                                                                                                                                                                                                                                                                                                                                                                                                                                                                                                                                                                                                                                                                  |                                                                                     |                   | Scale : 5:1              | Mbs R&D   |      |
|--------------------------------------------------------------------------------------------------------------------------------------------------------------------------------------------------------------------------------------------------------------------------------------------------------------------------------------------------------------------------------------------------------------------------------------------------------------------------------------------------------------------------------------------------------------------------------------------------------------------------------------------------------------------------------------------------------------------------------------------------------------------------------------------------------------------------------------------------------------------------------------------------------------------------------------------------------------------------------------------------------------------------------------------------------------------------------------------------------------------------------------------------------------------------------------------------------------------------------------------------------------------------------------------------------------------------------------------------------------------------------------------------------------------------------------------------------------------------------------------------------------------------------------------------------------------------------------------------------------------------------------------------------------------------------------------------------------------------------------------------------------------------------------------------------------------------------------------------------------------------------------------------------------------------------------------------------------------------------------------------------------------------------------------------------------------------------------------------------------------------------|-------------------------------------------------------------------------------------|-------------------|--------------------------|-----------|------|
|                                                                                                                                                                                                                                                                                                                                                                                                                                                                                                                                                                                                                                                                                                                                                                                                                                                                                                                                                                                                                                                                                                                                                                                                                                                                                                                                                                                                                                                                                                                                                                                                                                                                                                                                                                                                                                                                                                                                                                                                                                                                                                                                |                                                                                     |                   | Sizes : Letter Landscape | Customer: |      |
| ila da la compania de la compania del compania de la compania de la compania del compania | Mbs Standoffs<br>5046 W Linebaugh Ave<br>Tampa, FL 33624<br>USA<br>1 (813) 938-6025 | Material:         | Finish                   | Qty:      | Rep: |
|                                                                                                                                                                                                                                                                                                                                                                                                                                                                                                                                                                                                                                                                                                                                                                                                                                                                                                                                                                                                                                                                                                                                                                                                                                                                                                                                                                                                                                                                                                                                                                                                                                                                                                                                                                                                                                                                                                                                                                                                                                                                                                                                |                                                                                     | N°programme laser | N°prog. Mécanum.         | N° Plan:  |      |