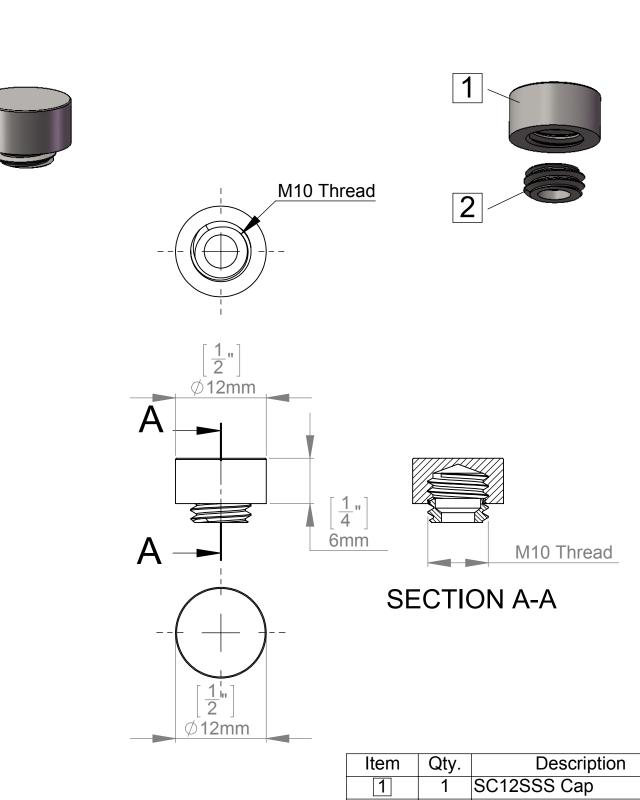

|                |                                                                             |                   |                         |                  | 2         | 1                 | M10xL | _3.2mm Screw |
|----------------|-----------------------------------------------------------------------------|-------------------|-------------------------|------------------|-----------|-------------------|-------|--------------|
| Title: SC12SSS |                                                                             |                   | Scale : 2:1             | Mbs R&D          |           |                   |       |              |
| 3012333        |                                                                             |                   | Sizes : Letter Portrait |                  | Customer: |                   |       |              |
| MIS            | Mbs Standoffs<br>8420 Benjamin Ro<br>Tampa, FL 33834<br>USA<br>813 938 6025 | Material:         |                         | Finish           |           | Qty :             |       | Rep:         |
| -standoffs.com |                                                                             | N°programme laser |                         | N°prog. Mécanum. |           | N° Plan : SC12SSS |       |              |