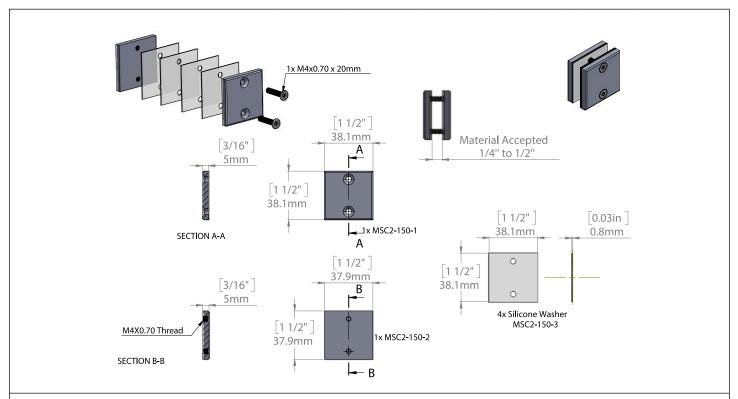

## Package Includes

- ▶ 2 x Mall Front Clamps
- ► 4 x Clear Silicone Washer
- ▶ 2 x Hex Drive Flat Head Screws M4 x 18mm
- ▶ 2 x Hex Drive Flat Head Screws M4 x 20mm in separate clear bag
- ▶ 2 x Hex Drive Flat Head Screws M4 x 30mm in separate clear bag
- ► 1x 2.5mm Allen Wrench

| Dimensions                     | 1-1/2" x 1-1/2" (38mm x 38mm)                                                                                                                                                 | Thread             | M4x0.70                                                                               |
|--------------------------------|-------------------------------------------------------------------------------------------------------------------------------------------------------------------------------|--------------------|---------------------------------------------------------------------------------------|
| Material Thickness<br>Accepted | Between 1/4" and 1/2"<br>(6 to 12mm)                                                                                                                                          | Washers            | x 4 Clear Silicone Washer                                                             |
| Aluminum                       | <ul> <li>► (A) Clear Anodized</li> <li>► (AS) Silver Anodized</li> <li>► (MB) Matte Black Anodized</li> <li>► (G) Gold Anodized</li> <li>► (BR) Champagne Anodized</li> </ul> | Stainless<br>Steel | <ul> <li>► (S) Brushed</li> <li>► (P) Polished</li> <li>► (MB) Matte Black</li> </ul> |
| Material Grades                | 6063-T5, 304, 316                                                                                                                                                             | Screws             | Zinc Plated, Stainless Steel                                                          |