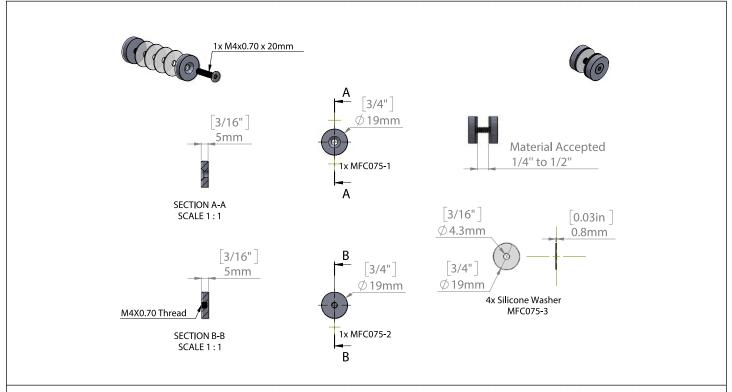

## Package Includes

- ▶ 2 x Mall Front Clamps
- ► 4 x Clear Silicone Washer
- ▶ 1 x Hex Drive Flat Head Screws M4 x 18mm
- ▶ 1 x Hex Drive Flat Head Screws M4 x 20mm in separate clear bag
- ▶ 1 x Hex Drive Flat Head Screws M4 x 30mm in separate clear bag
- ▶ 1x 2.5mm Allen Wrench

| Diameters                      | 3/4" ( 19mm )                                                                                                                                                                 | Thread             | M4x0.70                                                                           |
|--------------------------------|-------------------------------------------------------------------------------------------------------------------------------------------------------------------------------|--------------------|-----------------------------------------------------------------------------------|
| Material Thickness<br>Accepted |                                                                                                                                                                               | Washers            | x 4 Clear Silicone Washer                                                         |
| Aluminum                       | <ul> <li>► (A) Clear Anodized</li> <li>► (AS) Silver Anodized</li> <li>► (MB) Matte Black Anodized</li> <li>► (G) Gold Anodized</li> <li>► (BR) Champagne Anodized</li> </ul> | Stainless<br>Steel | <ul><li>► (S) Brushed</li><li>► (P) Polished</li><li>► (MB) Matte Black</li></ul> |
| Material Grades                | 6063-T5, 304, 316                                                                                                                                                             | Screws             | Zinc Plated, Stainless Steel                                                      |