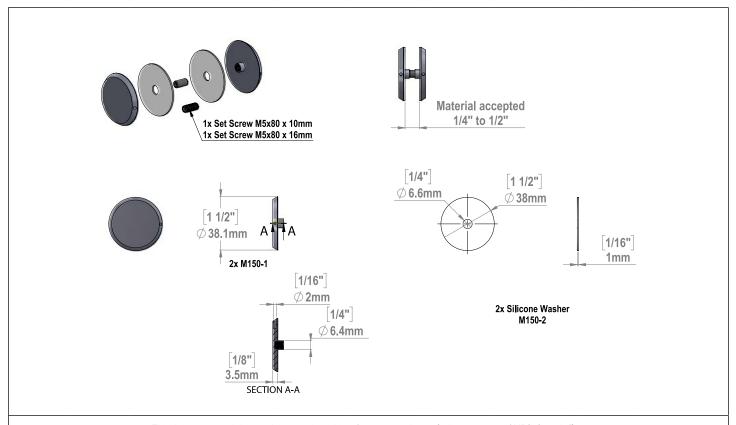

## **Package Includes**

- ▶ 2 x Mall Front Clamps
- ▶ 2 x Clear Silicone Washer
- ► 1 x Set Screw M5 x 10mm
- ▶ 1 x Set Screw M5 x 12mm in separate clear bag
- ▶ 1 x 1.8 x 50mm pin (very strong material to tighten cap)

| Diameters       | 1-1/2" ( 38mm ) Three                                                                                                                                                         | d M5X0.80                      |
|-----------------|-------------------------------------------------------------------------------------------------------------------------------------------------------------------------------|--------------------------------|
|                 |                                                                                                                                                                               | x 2 Clear Silicon              |
| Aluminum        | <ul> <li>► (A) Clear Anodized</li> <li>► (AS) Silver Anodized</li> <li>► (MB) Matte Black Anodized</li> <li>► (G) Gold Anodized</li> <li>► (BR) Champagne Anodized</li> </ul> | 1 ' '                          |
| Material Grades | 6063-T5, 304, 316 Screw                                                                                                                                                       | S Zinc Plated, Stainless Steel |