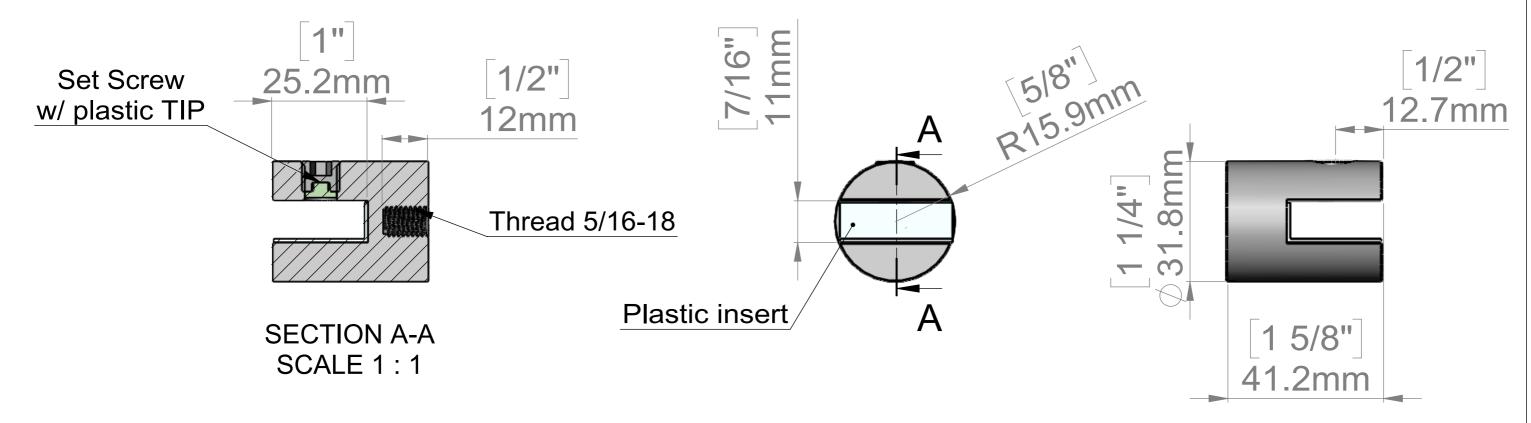

"Please note that when order is placed you will not be longer able to make any changes to your order - No refund AND no return will be accepted. All orders are definitive"

Name & Signature:

|  | Title: HM5032SC |                                                                             |                          |  | Scale: 1.5:1     | Mbs R&D           |      |
|--|-----------------|-----------------------------------------------------------------------------|--------------------------|--|------------------|-------------------|------|
|  |                 |                                                                             | Sizes : Letter Landscape |  | Customer:        |                   |      |
|  | cia-do-lei-co-  | Mbs Standoffs<br>6420 Benjamin Rd<br>Tampa, FL 33634<br>USA<br>813-938-6025 | Material:                |  | Finish           | Qty:              | Rep: |
|  |                 |                                                                             | N°programme laser        |  | N°prog. Mécanum. | N° Plan : HRG3910 |      |