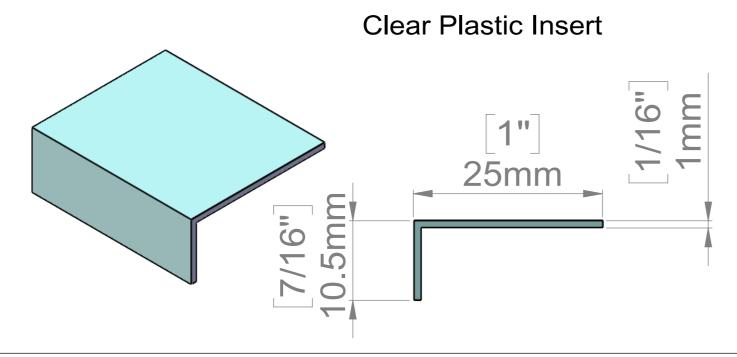

"Please note that when order is placed you will not be longer able to make any changes to your order - No refund AND no return will be accepted. All orders are definitive"

Name & Signature:

|  | Title: HM5032SC |                                                                             |                          |  | Scale: 1.5:1     | Mbs R&D           |      |
|--|-----------------|-----------------------------------------------------------------------------|--------------------------|--|------------------|-------------------|------|
|  |                 |                                                                             | Sizes : Letter Landscape |  | Customer:        |                   |      |
|  | cia-do-lei-co-  | Mbs Standoffs<br>6420 Benjamin Rd<br>Tampa, FL 33634<br>USA<br>813-938-6025 | Material:                |  | Finish           | Qty:              | Rep: |
|  |                 |                                                                             | N°programme laser        |  | N°prog. Mécanum. | N° Plan : HRG3910 |      |