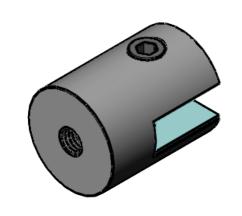

"Please note that when order is placed you will not be longer able to make any changes to your order - No refund AND no return will be accepted. All orders are definitive"

Name & Signature:

|  | Title: HM5032SC |                                                                             |                          |  | Scale: 1.5:1     | Mbs R&D           |      |
|--|-----------------|-----------------------------------------------------------------------------|--------------------------|--|------------------|-------------------|------|
|  |                 |                                                                             | Sizes : Letter Landscape |  | Customer:        |                   |      |
|  | cia-do-lei-co-  | Mbs Standoffs<br>6420 Benjamin Rd<br>Tampa, FL 33634<br>USA<br>813-938-6025 | Material:                |  | Finish           | Qty:              | Rep: |
|  |                 |                                                                             | N°programme laser        |  | N°prog. Mécanum. | N° Plan : HRG3910 |      |