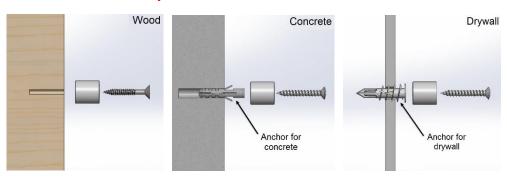

## Installation Tips

Always check the installation surface to ensure that the substrate will be strong enough to hold the weight of the panel. All installation must be done so with proper hardware and protective gears to ensure safety. It is important to check that parts are properly tightened at the end of each installation.