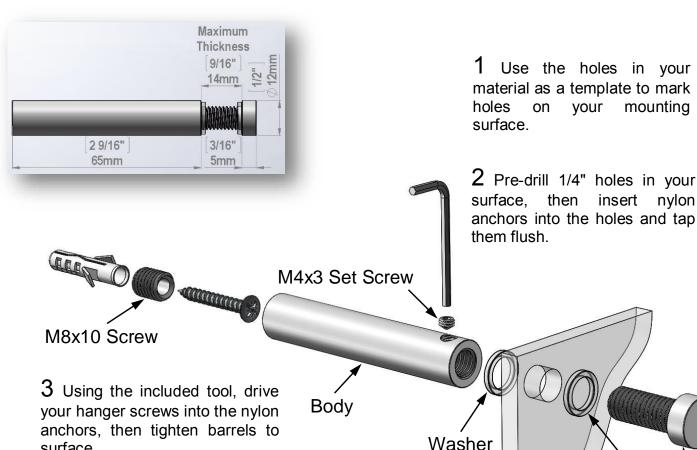

nylon

Washer

Head

4 Screw threaded studs into your barrels, then place your panel in position and thread on caps until snug.

surface.

Adress: Htm-Mbs 6420 Benjamin Rd, Tampa, FL. 33634

Phone: 1-813-938-6025 Fax: 1-813-425-9007 Mail: sales@mbs-standoffs