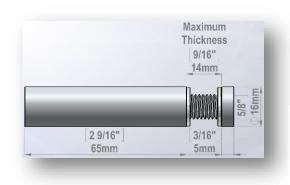

## **Installation Guidelines**

## **Inexpensive Standoffs**



## Installation Tips





Always check the installation surface to ensure that the substrate will be strong enough to hold the weight of the panel. All installation must be done so with proper hardware and protective gears to ensure safety. It is important to check that parts are properly tightened at the end of each installation.



1 Use the holes in your material as a template to mark holes on your mounting surface.

2 Pre-drill 1/4" holes in your surface, then insert nylon anchors into the holes and tap them flush.



Address: Htm-Mbs 6420 Benjamin Rd, Tampa, FL. 33634



Phone: 1-813-938-6025 Fax: 1-813-425-9007 Mail: sales@mbs-standoffs