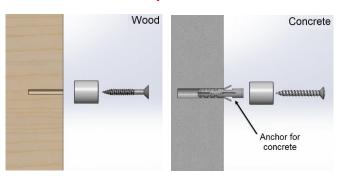

## Installation Tips

Always check the installation surface to ensure that the substrate will be strong enough to hold the weight of the panel. All installation must be done so with proper hardware and protective gears to ensure safety. It is important to check that parts are properly tightened at the end of each installation.

1 Use the holes in your material as a template to mark holes on your mounting surface.

2 Pre-drill 1/4" holes in your surface, then insert nylon anchors into the holes and tap them flush.

Address: Htm-Mbs 6420 Benjamin Rd, Tampa, FL. 33634