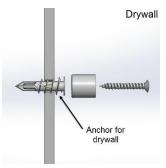

## Installation Tips

Always check the installation surface to ensure that the substrate will be strong enough to hold the weight of the panel. All installation must be done so with proper hardware and protective gears to ensure safety. It is important to check that parts are properly tightened at the end of each installation.

1 Use the holes in your material as a template to mark holes on your mounting surface.

2 Pre-drill 1/4" holes in your surface, then insert nylon anchors into the holes and tap them flush.

Address: Htm-Mbs 6420 Benjamin Rd, Tampa, FL. 33634