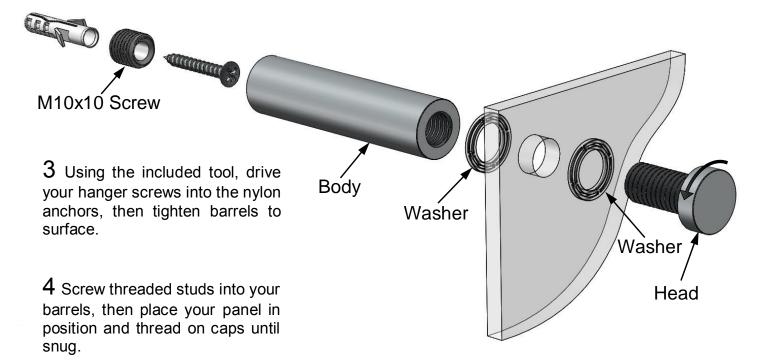

1 Use the holes in your material as a template to mark holes on your mounting surface.

2 Pre-drill 1/4" holes in your surface, then insert nylon anchors into the holes and tap them flush.

Address: Htm-Mbs 6420 Benjamin Rd, Tampa, FL. 33634