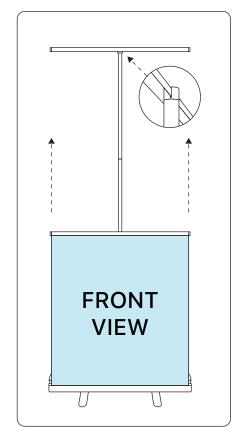

#### Step 9

Gently pull the banner up out of the canister and the pole in the socket on silver bar at the top of the banner.