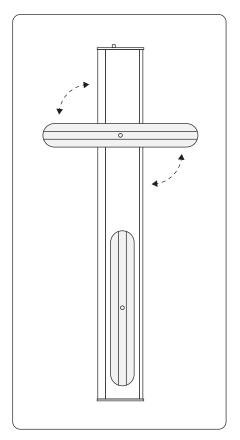

#### Step 9

Gently pull the banner up out of the canister and the pole in the socket on silver bar at the top of the banner.

# visit mbs-signsupply.com for more information!

Vinyl, Medias, Papers, Inks, Signs, Lights, Standoffs, Tools, Hardware and more...

Any questions?

Call +1 (813) 938-6025 or

Email contact@mbs-signsupply.com