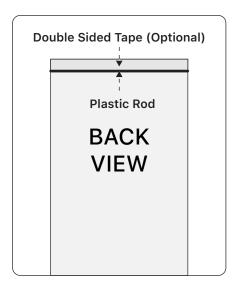

#### Step 1

Add tape along top edge of banner and line up rod 1/4" below.

(Tape Optional, not included) or start from **Step 2**.

Step 2

Fold banner material over plastic rod.