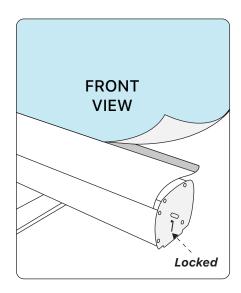

### Step 3

Slide banner material into top rail, add caps on each end.

#### Step 6

While holding banner tightly remove security pin slowly retract banner material back into stand.

Step 7

Pivot the attached feet so that they are perpendicular to the Roll-Up canister.

Step 8

Insert the pole into the center hole in the base of the stand.