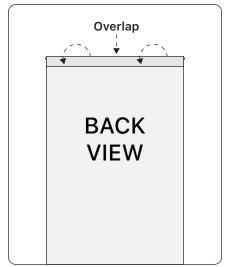

#### Step 1

Add tape along top edge of banner and line up rod 1/4" below.

(Tape Optional, not included) or start from **Step 2**.

Step 2

Fold banner material over plastic rod.