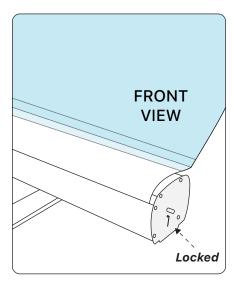

#### Step 6

While holding banner tightly remove security pin slowly retract banner material back into stand.

Step 7

Pivot the attached feet so that they are perpendicular to the Roll-Up canister.

Step 8

Insert the pole into the center hole in the base of the stand.