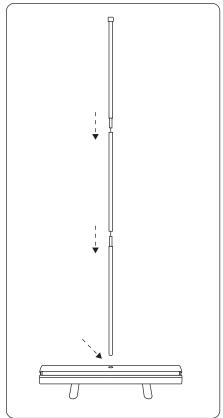

#### Step 6

While holding banner tightly remove security pin slowly retract banner material back into stand.

Step 7

Pivot the attached feet so that they are perpendicular to the Roll-Up canister.

Step 8

Insert the pole into the center hole in the base of the stand.

#### Step 9

Gently pull the banner up out of the canister and the pole in the socket on silver bar at the top of the banner.