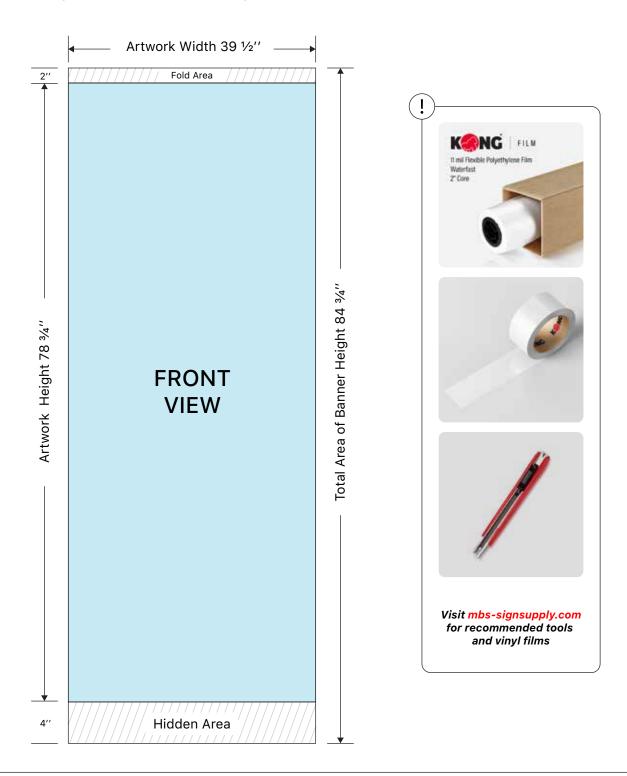

## **Aluminum Economic**Roll-Up Banner Assembly Instruction

#### **SKU: ERU1000**

Your equipment includes:

Top Rail, Bungee Pole, Base, and Travel Bag (Media not included)











#### Step 1

Add tape along top edge of banner and line up rod 1/4" below.

(Tape Optional, not included) or start from **Step 2**.

Step 2

Fold banner material over plastic rod.

### Step 3

Slide banner material into top rail, add caps on each end.







#### Step 4

For first time use, attach the banner onto double-sided tape.

#### Step 5 (Optional)

Use plastic tape over banner material for extra grip.

#### Step 6

While holding banner tightly remove security pin slowly retract banner material back into stand.









Step 7

Pivot the attached feet so that they are perpendicular to the Roll-Up canister.

Step 8

Insert the pole into the center hole in the base of the stand.

#### Step 9

Gently pull the banner up out of the canister and the pole in the socket on silver