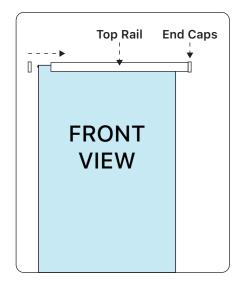

## **Aluminum Economic**Roll-Up Banner Assembly Instruction

#### **SKU: ERU1000**

Your equipment includes:

Top Rail, Bungee Pole, Base, and Travel Bag (Media not included)











#### Step 1

Add tape along top edge of banner and line up rod 1/4" below.

(Tape Optional, not included) or start from **Step 2**.

Step 2

Fold banner material over plastic rod.

### Step 3

Slide banner material into top rail, add caps on each end.







#### Step 4

For first time use, attach the banner onto double-sided tape.

#### Step 5 (Optional)

Use plastic tape over banner material for extra grip.

#### Step 6

While holding banner tightly remove security pin slowly retract banner material back into stand.









Step 7

Pivot the attached feet so that they are perpendicular to the Roll-Up canister.

Step 8

Insert the pole into the center hole in the base of the stand.

#### Step 9

Gently pull the banner up out of the canister and the pole in the socket on silver bar at t