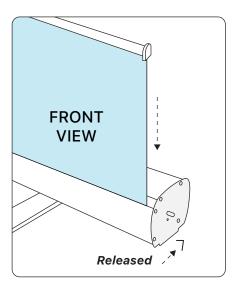

#### Step 6

While holding banner tightly remove security pin slowly retract banner material back into stand.

Step 7

Pivot the attached feet so that they are perpendicular to the Roll-Up canister.

Step 8

Insert the pole into the center hole in the base of the stand.

#### Step 9

Gently pull the banner up out of the canister and the pole in the socket on silver bar at the top of the banner.