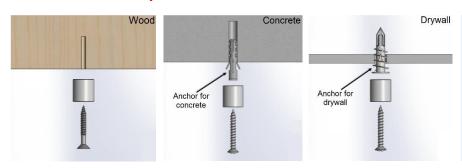

## Installation Tips

It is essential to check that the top ceiling fixings are strong enough to take the weight of the items being displayed, while allowing for the tension in the cables. All installation must be done so with proper hardware and protective gears to ensure safety. It is important to check that parts are properly tightened at the end of each installation.