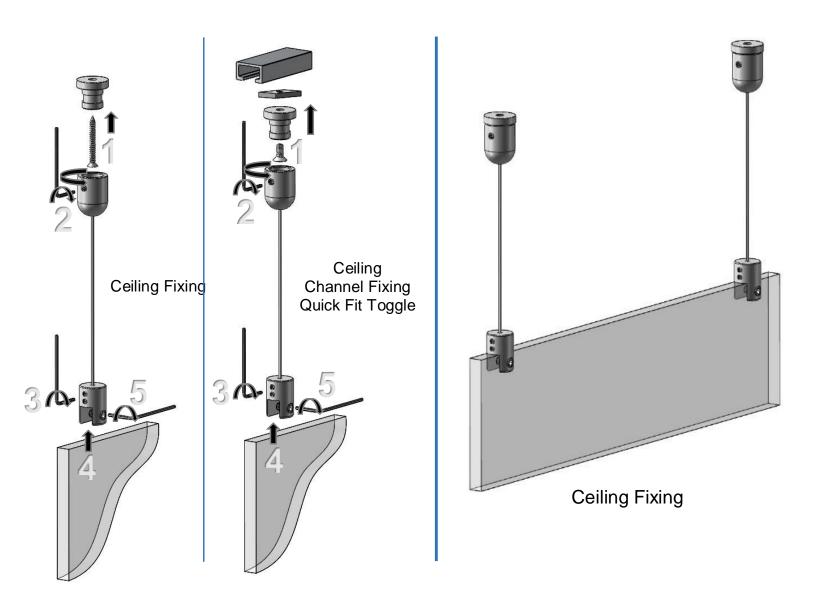

## Installation Tips

It is essential to check that the top ceiling fixings are strong enough to take the weight of the items being displayed, while allowing for the tension in the cables. All installation must be done so with proper hardware and protective gears to ensure safety. It is important to check that parts are properly tightened at the end of each installation.

## **Top Panel Fixing (CG05) - Cable Installation**

Address: Htm-Mbs 6420 Benjamin Rd, Tampa, FL. 33634

Phone: 1-813-938-6025 Fax: 1-813-425-9007 Mail: sales@mbs-standoffs